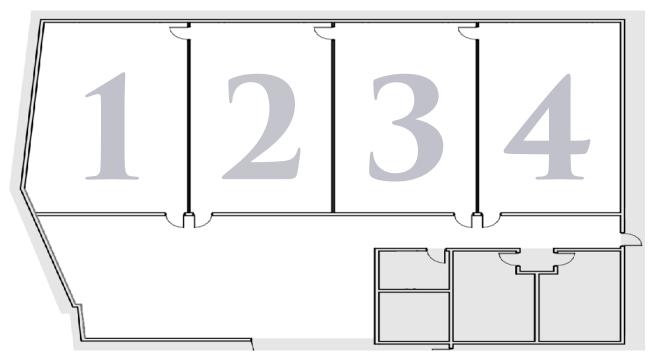

## **NASH ROOM**

Banquet Rounds of 8: 240 persons

## NASH ROOM 1

Banquet Rounds of 8: 42 persons Theater: 56 persons

# NASH ROOM 2

Banquet Rounds of 8: 50 persons Theater: 60 persons Classroom: 44 persons

## NASH ROOM 1 & 2

Banquet Rounds of 8: 96 persons

# NASH ROOM 1, 2 & 3

Banquet Rounds of 8: 140 persons

285 NE Main Street, Rocky Mount, NC 27801 (252) 231-3490