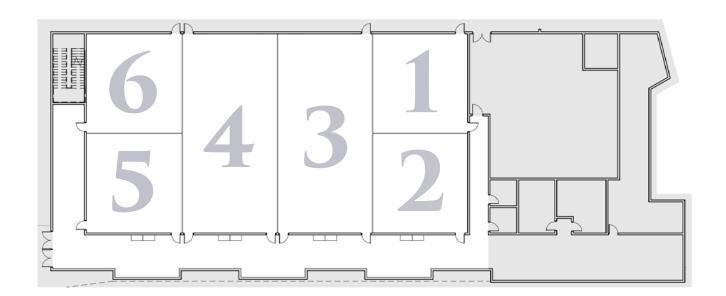

#### **EDGECOMBE ROOM**

(Includes 1, 2, 3, 4, 5 & 6) Banquet Rounds of 8: 640 persons

Theater: 700 persons (with or without stage)

#### **EDGECOMBE 1**

Banquet Rounds of 8: 50 persons

Classroom: 40 persons Theater: 50 persons

#### EDGECOMBE 1 & 2

Banquet Rounds of 8: 100 persons

Classroom: 80 persons Theater: 100 persons

#### EDGECOMBE 1, 2 & 3

Banquet Rounds of 8: 220 persons

Classroom: 110 persons Theater: 250 persons

# **EDGECOMBE 1, 2, 3 & 4**

Banquet Rounds of 8: 300 persons

Classroom: 200 persons Theater: 350 persons

EDGECOMBE ROOM

(252) 231-3490